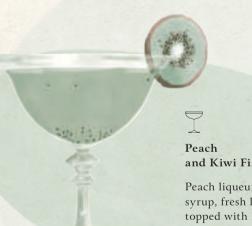

7.50

MARTINI

Shaken and stirred, no suit required to enjoy these botanical sippers

and Kiwi Fizz

Peach liqueur, passionfruit syrup, fresh kiwi, lemon juice topped with Prosecco Contains sulphites

Carefully crafted mocktails made with fresh juices and fruits. Look out for this symbol to enjoy all the flavour without the alcohol.