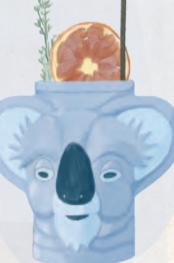

Tiki Thyme 6.95

Sailor Jerry spiced rum and Gosling's Black Seal rum, pink grapefruit liqueur, banana syrup, fresh ginger, pineapple and lime juice

Includes a 25p donation to the Tim Bacon Foundation

Fancy our glasses? Buy your very own Koala glass for £2 with all proceeds donated to the Tim Bacon foundation